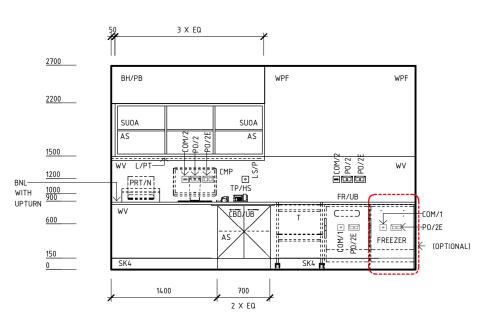

# iHFG Standard Components

**Room Layout Sheet** 

Room Name

Blood Checking/ Labelling/ Work Area, 12m2

RLS Room Code

bldwk-i

RDS Room Code bldwk-i





## **PLAN**





# **ELEVATION 1**



### **ELEVATION 2**



## **ELEVATION 3**

**ELEVATION 4** 



# iHFG Standard Components

Room Layout Sheet

Room Name

Blood Checking/ Labelling/ Work Area, 12m2

RLS Room Code RDS Room Code bldwk-i

bldwk-i

#### **GENERAL NOTES:**

THIS DRAWING TO BE READ IN CONJUNCTION WITH R.D.S. (ROOM DATA SHEETS) WHICH TAKES PRECEDENCE.

ALL SERVICES INDICATED ARE INDICATIVE AND SUBJECTED TO DETAILED PROJECT SPECIFIC ENGINEERING DESIGN.

#### CEILING LEGEND:





BULKHEAD - PLASTERBOARD, PAINT FINISH
PLASTERBOARD FLUSH SET CEILING, WITH PLASTERBOARD
SQUARE SET CORNICE

SQUARE SET CORNIC

TILE CEILING GRID (600 x 600)

--- GRID LINE

#### ELECTRICAL LEGENDOWNLIGHT, RECESSED



#### MECHANICAL LEGEND:



SUPPLY AIR GRILLE



RETURN AIR GRILLE

## FIRE SERVICES LEGEND:



SMOKE DETECTOR
SPRINKLER



## **ISOMETRIC VIEW 01