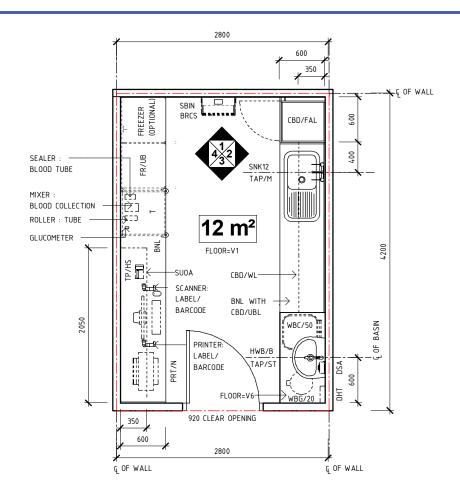

# iHFG Standard Components

**Room Layout Sheet** 

Room Name

Blood Checking/ Labelling/ Work Area, 12m2

RLS Room Code

bldwk-i

RDS Room Code bldwk-i

## **PLAN**