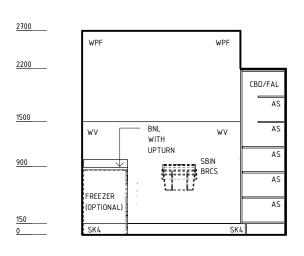

# iHFG Standard Components

**Room Layout Sheet** 

Room Name

Blood Checking/ Labelling/ Work Area, 12m2

RLS Room Code

bldwk-i

RDS Room Code bldwk-i





## **PLAN**





# **ELEVATION 1**



### **ELEVATION 2**



## **ELEVATION 3**

**ELEVATION 4** 



# iHFG Standard Components

Room Layout Sheet

Room Name

Blood Checking/ Labelling/ Work Area, 12m2

RLS Room Code RDS Room Code bldwk-i

bldwk-i

#### **GENERAL NOTES:**

THIS DRAWING TO BE READ IN CONJUNCTION WITH R.D.S. (ROOM DATA SHEETS) WHICH TAKES PRECEDENCE.

ALL SERVICES INDICATED ARE INDICATIVE AND SUBJECTED TO DETAILED PROJECT SPECIFIC ENGINEERING DESIGN.

#### CEILING LEGEND:





BULKHEAD - PLASTERBOARD, PAINT FINISH
PLASTERBOARD FLUSH SET CEILING, WITH PLASTERBOARD
SQUARE SET CORNICE

SQUARE SET CORNIC

TILE CEILING GRID (600 x 600)

--- GRID LINE

#### ELECTRICAL LEGENDOWNLIGHT, RECESSED



#### MECHANICAL LEGEND:



SUPPLY AIR GRILLE



RETURN AIR GRILLE

## FIRE SERVICES LEGEND:



SMOK