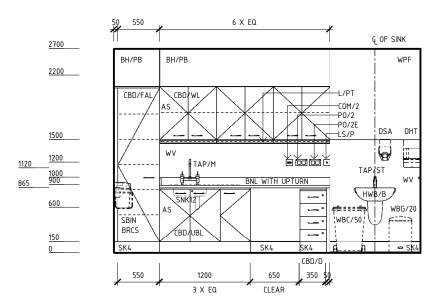

# iHFG Standard Components

**Room Layout Sheet** 

Room Name

Blood Checking/ Labelling/ Work Area, 12m2

RLS Room Code

bldwk-i

RDS Room Code bldwk-i





## **PLAN**





# **ELEVATION 1**



### **ELEVATION 2**



## **ELEVATION 3**

**ELEVATION 4** 



# iHFG Standard Components

Room Layout Sheet

Room Name

Blood Checking/ Labelling/ Work Area, 12m2

RLS Room Code RDS Room Code bldwk-i

bldwk-i

#### **GENERAL NOTES:**

THIS DRAWING TO BE READ IN CONJUNCTION WITH R.D.S. (ROOM DATA SHEETS) WHICH TAKES PRECEDENCE.

ALL SERVICES INDICATED ARE INDICATIVE AND SUBJECTED TO DETAILED PROJECT SPECIFIC ENGINEERING DESIGN.

#### CEILING LEGEND:





BULKHEAD - PLASTERBOARD, PAINT FINISH
PLASTERBOARD FLUSH SET CEILING, WITH PLASTERBOARD
SQUARE SET CORNICE

SQUARE SET CORNIC

TILE CEILING GRID (600 x 600)

--- GRID LINE

#### ELECTRICAL LEGENDOWNLIGHT, RECESSED



#### MECHANICAL LEGEND:



SUPPLY AIR GRILLE



RETURN AIR GRILLE

## FIRE SERVICES LEGEND:



SMOKE