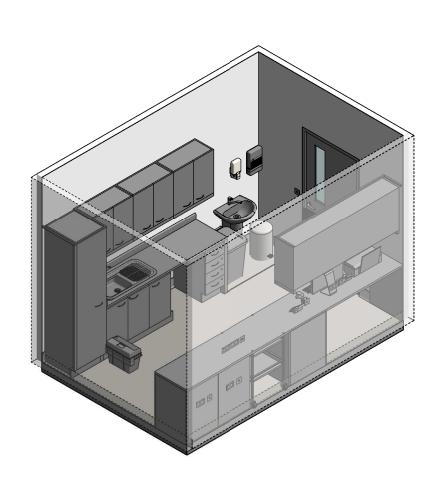

### **ISOMETRIC VIEW 02**

| REV | DESCRIPTION                              | DATE     | BY | REV | DESCRIPTION                                                                                                                                                                                                | DATE     | BY                       | COMPATIBILITY              |                |                               |        |         |  |
|-----|------------------------------------------|----------|----|-----|------------------------------------------------------------------------------------------------------------------------------------------------------------------------------------------------------------|----------|--------------------------|----------------------------|----------------|-------------------------------|--------|---------|--|
| 1   | FIRST ISSUE                              | 24.10.10 | LL | 4   | GENERAL REVISION                                                                                                                                                                                           | 27.01.23 | AM                       |                            |                |                               |        |         |  |
| 2   | GENERAL REVISION                         | 30.08.11 | MT |     |                                                                                                                                                                                                            |          |                          | iHFG                       | iHFG           |                               |        |         |  |
| 3   | GENERAL REVISION                         | 31.10.12 | СТ |     |                                                                                                                                                                                                            |          |                          |                            |                |                               |        |         |  |
|     | International Health Facility Guidelines |          |    |     | International Health Facility Guidelines at:<br>www.healthdesign.com.au/ihfg<br>Editable version of Standard Components on<br>Health Facility Briefing System (HFBS) at:<br>www.healthdesign.com.au ©TAHPI |          | 1                        | DESIGNED AM                | APPROVED<br>SA | DATE 25.05.23                 | 1 : 50 | 2 0F 2  |  |
| l   |                                          |          |    |     |                                                                                                                                                                                                            |          | <b>50</b> 9001<br>JALITY | REVIT FILE NAME<br>bldwk-i |                | PAPER DRAWING ID<br>bldwk-i-2 |        | ISSUE / |  |