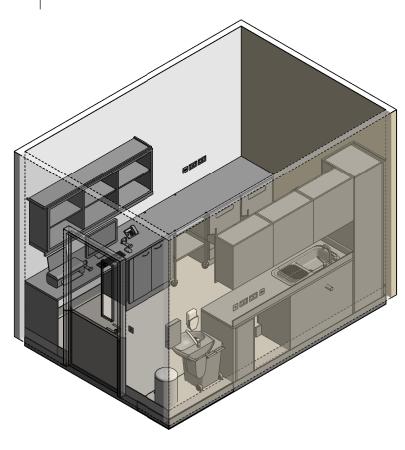

### **ELEVATION 2**



## **ELEVATION 3**

**ELEVATION 4** 



# iHFG Standard Components

Room Layout Sheet

Room Name

Blood Checking/ Labelling/ Work Area, 12m2

RLS Room Code RDS Room Code bldwk-i

bldwk-i

#### **GENERAL NOTES:**

THIS DRAWING TO BE READ IN CONJUNCTION WITH R.D.S. (ROOM DATA SHEETS) WHICH TAKES PRECEDENCE.

ALL SERVICES INDICATED ARE INDICATIVE AND SUBJECTED TO DETAILED PROJECT SPECIFIC ENGINEERING DESIGN.

#### CEILING LEGEND:





BULKHEAD - PLASTERBOARD, PAINT FINISH
PLASTERBOARD FLUSH SET CEILING, WITH PLASTERBOARD
SQUARE SET CORNICE

SQUARE SET CORNIC

TILE CEILING GRID (600 x 600)

--- GRID LINE

#### ELECTRICAL LEGENDOWNLIGHT, RECESSED



#### MECHANICAL LEGEND:



SUPPLY AIR GRILLE



RETURN AIR GRILLE

## FIRE SERVICES LEGEND:



SMOKE DETECTOR
SPRINKLER



## **ISOMETRIC VIEW 01**



# **REFLECTED CEILING PLAN**



### **ISOMETRIC VIEW 02**

| REV | DESCRIPTION                              | DATE     | BY | REV | DESCRIPTION                                                                                                                                                                                                | DATE     | BY                       | COMPATIBILITY              |                |                               |        |         |  |
|-----|------------------------------------------|----------|----|-----|------------------------------------------------------------------------------------------------------------------------------------------------------------------------------------------------------------|----------|-------