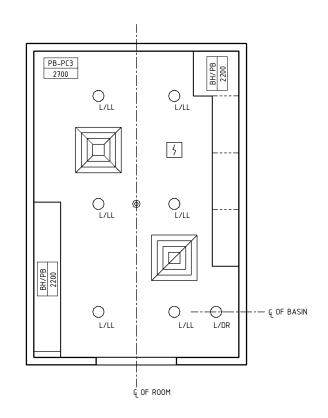

**ELEVATION 3**

**ELEVATION 4** 



# iHFG Standard Components

Room Layout Sheet

Room Name

Blood Checking/ Labelling/ Work Area, 12m2

RLS Room Code RDS Room Code bldwk-i

bldwk-i

#### **GENERAL NOTES:**

THIS DRAWING TO BE READ IN CONJUNCTION WITH R.D.S. (ROOM DATA SHEETS) WHICH TAKES PRECEDENCE.

ALL SERVICES INDICATED ARE INDICATIVE AND SUBJECTED TO DETAILED PROJECT SPECIFIC ENGINEERING DESIGN.

#### CEILING LEGEND:





BULKHEAD - PLASTERBOARD, PAINT FINISH
PLASTERBOARD FLUSH SET CEILING, WITH PLASTERBOARD
SQUARE SET CORNICE

SQUARE SET CORNIC

TILE CEILING GRID (600 x 600)

--- GRID LINE

#### ELECTRICAL LEGENDOWNLIGHT, RECESSED



#### MECHANICAL LEGEND:



SUPPLY AIR GRILLE



RETURN AIR GRILLE

## FIRE SERVICES LEGEND:



SMOKE DETECTOR
SPRINKLER



## **ISOMETRIC VIEW 01**



# **REFLECTED CEILING PLAN**



### **ISOMETRIC VIEW 02**

| REV | DESCRIPTION                              | DATE     | BY | REV | DESCRIPTION                                                                                                                                                                                                | DATE     | BY                       | COMPATIBILITY              |                |                               |        |         |  |
|-----|------------------------------------------|----------|----|-----|------------------------------------------------------------------------------------------------------------------------------------------------------------------------------------------------------------|----------|--------------------------|--------