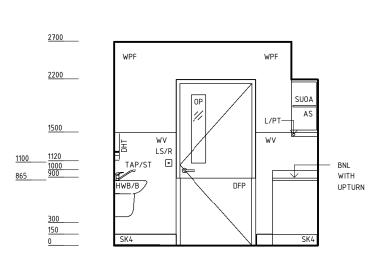

# iHFG Standard Components

**Room Layout Sheet** 

Room Name

Blood Checking/ Labelling/ Work Area, 12m2

RLS Room Code

bldwk-i

RDS Room Code bldwk-i





## **PLAN**





# **ELEVATION 1**



### **ELEVATION 2**



## **ELEVATION 3**

**ELEVATION 4** 



# iHFG Standard Components

Room Layout Sheet

Room Name

Blood Checking/ Labelling/ Work Area, 12m2

RLS Room Code RDS Room Code bldwk-i

bldwk-i

#### **GENERAL NOTES:**

THIS DRAWING TO BE READ IN CONJUNCTION WITH R.D.S. (ROOM DATA SHEETS) WHICH TAKES PRECEDENCE.

ALL SERVICES INDICATED ARE INDICATIVE AND SUBJECTED TO DETAILED PROJECT SPECIFIC ENGINEERING DESIGN.

#### CEILING LEGEND:





BULKHEAD - PLASTERBOARD, PAINT FINISH
PLASTERBOARD FLUSH SET CEILING, WITH PLASTERBOARD
SQUARE SET CORNICE

SQUARE SET CORNIC

TILE CEILING GRID (600 x 600)

--- GRID LINE

#### ELECTRICAL LEGENDOWNLIGHT, RECESSED



#### MECHANICAL LEGEND:



SUPPLY AIR GRILLE



RETURN AIR GRILLE

## FIRE SERVICES LEGEND:



SMOKE DETECTOR
SPRINKLER